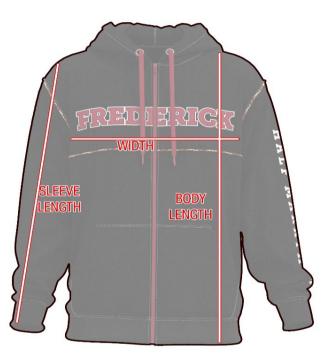

|               | S    | М    | L    | XL   | 2XL  |  |  |  |  |
|---------------|------|------|------|------|------|--|--|--|--|
| Body Length   | 27.6 | 28.3 | 29.1 | 29.9 | 30.7 |  |  |  |  |
| Sleeve Length | 26.4 | 27.2 | 27.6 | 28.0 | 28.3 |  |  |  |  |
| Width         | 21.7 | 22.4 | 23.2 | 24.4 | 26.8 |  |  |  |  |

## Men Hoodies (in inches)